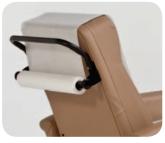

## Accessories +

PAPER ROLL DISPENSER

Part# PAPER-STD (STANDARD\*)
Part# PAPER-XL (BARIATRIC RECLINERS)
Part# PAPER-CND (CONCORD RECLINER)

Functions in both upright and recline positions.

Protects against mold, mildew, fungi and odor-causing bacteria.

Minimize the risk of cross contamination quickly and conveniently with Champion's Paper Roll Dispenser. Our dispenser attaches securely to the rear push handle of your chair and allows caregivers to quickly dispense antimicrobial paper. A vinyl strap, that is color-coordinated with your chair, secures the paper to your chair and positions it for maximum patient comfort.

## PRODUCT INFORMATION

- Sturdy, steel powder-coated holder.
- Vinyl band with velcro closure in back, secures paper in position (specify color).
- First roll of InhibX<sup>™</sup> paper included with initial purchase of paper dispenser (while supplies last).
- Dispenser can be factory-installed or retrofit.