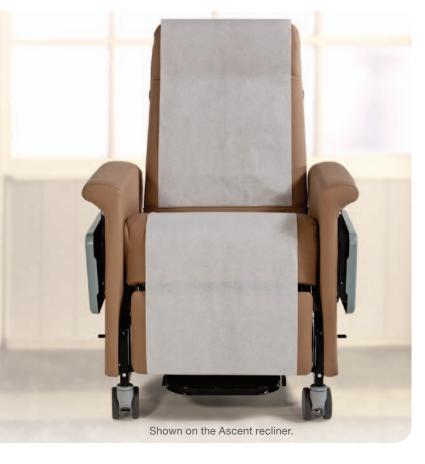

## Accessories +

PAPER ROLL DISPENSER

Part# PAPER-STD (STANDARD\*)
Part# PAPER-XL (BARIATRIC RECLINERS)
Part# PAPER-CND (CONCORD RECLINER)

Functions in both upright and recline positions.

Protects against mold, mildew, fungi and odor-causing bacteria.

Minimize the risk of cross contamination quickly and conveniently with Champion's Paper Roll Dispenser. Our dispenser attaches securely to the rear push handle of your chair and allows caregivers to quickly dispense antimicrobial paper. A vinyl strap, that is color-coordinated with your chair, secures the paper to your chair and positions it for maximum patient comfort.

Add an additional layer of protection and increased patient confidence with the Paper Roll Dispenser from Champion.