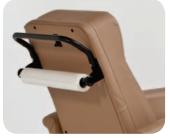

## Accessories +

PAPER ROLL DISPENSER

Part# PAPER-STD (STANDARD\*)
Part# PAPER-XL (BARIATRIC RECLINERS)
Part# PAPER-CND (CONCORD RECLINER)

Functions in both upright and recline positions.

Protects against mold, mildew, fungi and odor-causing bacteria.

Minimize the risk of cross contamination quickly and conveniently with Champion's Paper Roll Dispenser. Our dispenser attaches securely to the rear push handle of your chair and allows caregivers to quickly dispense antimicrobial paper. A vinyl strap, that is color-coordinated with your chair, secures the paper to your chair and positions it for maximum patient comfort.

## PRODUCT INFORMATION

- Sturdy, steel powder-coated holder.
- Vinyl band with velcro closure in back, secures paper in position (specify color).
- First roll of InhibX<sup>™</sup> paper included with initial purchase of paper dispenser (while supplies last).
- Dispenser can be factory-installed or retrofit.